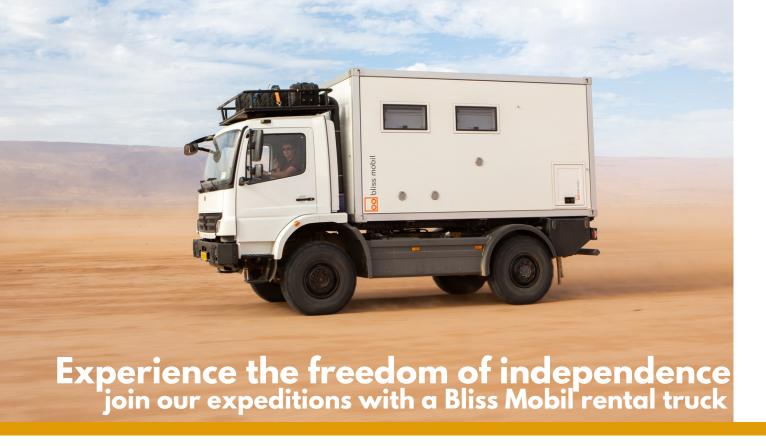

# home away from home

For this Morocco expedition there will be a limited number of rental expedition trucks available with a 13 Foot High Bed Bliss Mobil unit presented on a wellequipped Mercedes-Benz Atego 1018 4x4; extremely suitable for remote and independent travel.

your rental
expedition truck
geared

This adventure is geared toward drivers of the Bliss Mobil rental expedition truck, a Mercedes Atego 1018 4x4, 13 foot high bed type 4 unit.

During our expeditions with a rental truck you make your own journey, but you also benefit from the pleasure and convenience of traveling in a small group, with an experienced guide.

Feel. Smell. Taste. See. Experience the freedom of independence.