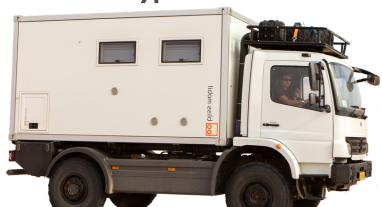

# home away from home

For this Morocco expedition there will be a limited number of rental expedition trucks available with a 13 Foot High Bed Bliss Mobil unit presented on a wellequipped Mercedes-Benz Atego 1018 4x4; extremely suitable for remote and independent travel.

your rental
expedition truck
geared

This adventure is geared toward drivers of the Bliss Mobil rental expedition truck, a Mercedes Atego 1018 4x4, 13 foot high bed type 4 unit.