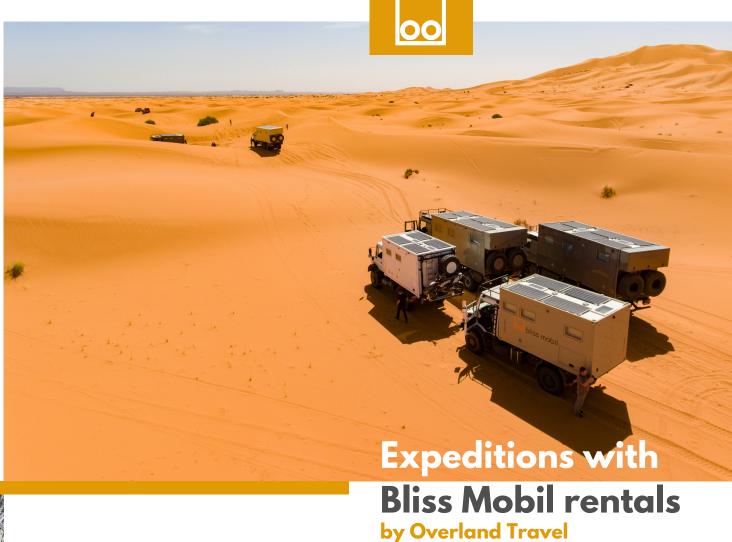

#### adventurous expeditions

Do you dream of a worldwide adventure, but with the comforts of home? Experience the freedom of independence with a Bliss Mobil rental expedition truck. Join one of our adventurous self-drive expeditions with an endless number of challenges, highlights and unforgettable moments. The unique character of our expeditions makes it unlike any other journey you have experienced!

### unique product

After successful Bliss Mobil expeditions in Northern Africa, Southern Africa and Scandinavia, Bliss Mobil and Overland Travel have once again combined their knowledge, experience and specialism to introduce a unique product: adventurous expeditions with a rental vehicle.

As of 2020 there will be 10 rental expedition trucks available with a 13 Foot High Bed Bliss Mobil unit presented on a well-equipped Mercedes-Benz Atego 1018 4x4; extremely suitable for remote and independent travel. This means that everyone can now realize their travel dreams. Carefree.