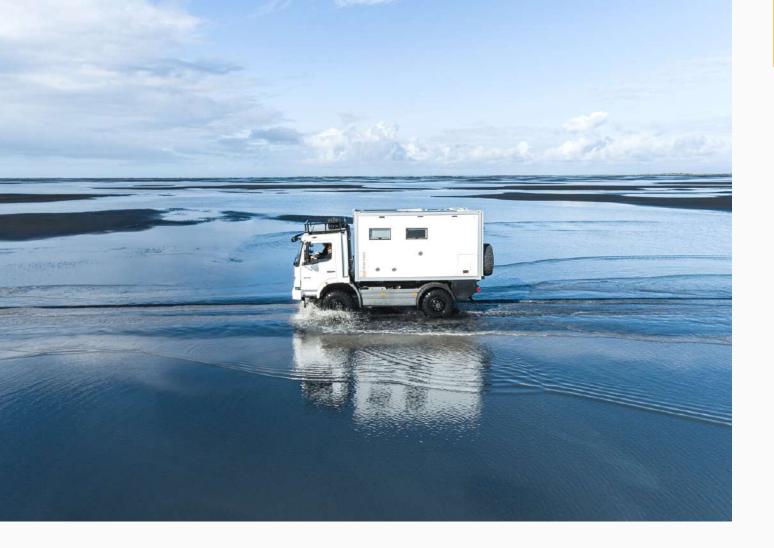

# expedition truck

This adventure is geared toward explorers that want to join us on an expedition with the Bliss Mobil rental expedition truck: a Mercedes Atego 1018 4x4, 13 foot high bed type 4 unit.